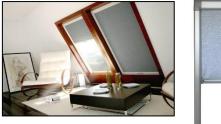

## **BAMAR-36 SYSTEM**

**CATEGORY**: system for roof windows

**BAMAR-36** system is a product for roof windows (Velux, Fakro, Roto, Okpol type). It is equipped with spring mechanism, and aluminium covering slat. Thanks to aluminium side guides (90° cutting) with sliders it is possible to prevent the textile from felling out. There is also possibility to block the fabric at any height using special brakes system. **Bamar-36** system is fastened to casement using screws.