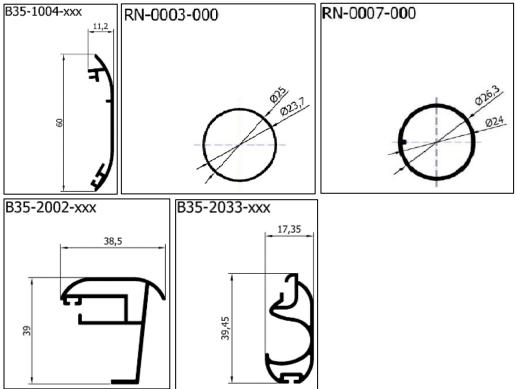

also possibility to block the fabric at any height using special brakes system. **Bamar-36** system is fastened to casement using screws.

## COLOUR



silver

| NAME     | COLOUR | FEEDSTOCK | TUBE DIAMETER<br>Ø (MM) | MAX. WIDTH (M) | FABRIC                        | MAX. HEIGHT (M)<br>– depends on<br>height of the fabric | INSTALLATION | MECHANISM |
|----------|--------|-----------|-------------------------|----------------|-------------------------------|---------------------------------------------------------|--------------|-----------|
| BAMAR 36 | SILVER | ALUMINIUM | 25<br>26.3              | 1,20           | PLAIN (ED)<br>BLACK OUT (MGR) | 1,40                                                    | SCREW        | SPRING    |

## ASSEMBLY DESTINATION: casement COMPONENTS FOR B-36: