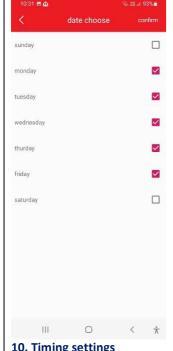

winding speed. To decrease it, press

<u>For advanced users:</u> enter the height of the roller blind and the diameter of the mechanism to adjust the winding time to your preferences.



# www.smart-blinds.eu



# 8. Dot/Continuous setting

This setting determines whether or not each touch of Open and Close will cause the roller shutter to move, or it will be necessary to briefly hold it.



This setting is related to the light sensor in the solar panel \*: if you don't have one, you don't have to do anything.

\*instruction is available on website smart-blinds.eu



10. Timing settings allow you to set the opening or closing time of blind.

Press to start



# 10. Timing settings

Set the position of the blind moving the button

Select the exact time and press duplicate to select days.



# 10. Timing settings Select days and confirm.



To start the timer, press:





# 10. Timing settings

To edit or delete a timer hold your finger on its name longer.



# 10. Timing settings

You can set a maximum of 4 different timers.

To edit / delete, press and hold your finger longer on the timer.







#### 11. Delete the blind

This setting is used to remove the blind from the app.



## 12. Clear all settings

You can delete all settings. This will restore the initial default settings.



#### **Device control**

The start screen of the application shows a list of all added blinds. Smart Blinds within bluetooth range will connect automatically after 2 to 3 seconds. Select the blind to control it.



#### **Device control**

You can control the roller shutter using buttons
Open