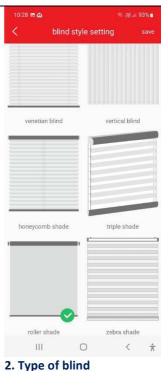

# Instrukcja obsługi aplikacji Smart Blinds

**1. The name of the blind** Give the roller **your** own name and **confirm**.

**2. Type of blind**Choose roller blind picture that suits you and **save**.

**3. Change the password**Change the password to your own and **confirm**.