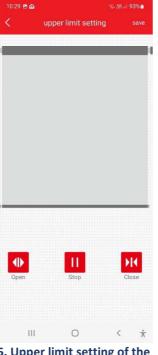

4. Blind direction setting
It is possible to change the direction of blind:
to do this, press

5. Upper limit setting of the blind
Hold Open or Close until the

Hold **Open** or **Close** until the blinds is fully open, press **Stop** and **Save**.