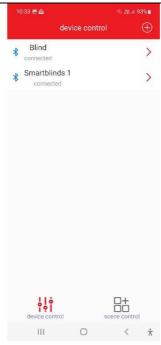

#### **Device control**

The start screen of the application shows a list of all added blinds. Smart Blinds within bluetooth range will connect automatically after 2 to 3 seconds. Select the blind to control it.

#### **Device control**

You can control the roller shutter using buttons
Open - Stop - Close,
or by moving your finger on the drawing of the roller blind.
This screen also shows the battery level of the Smart Blinds device.