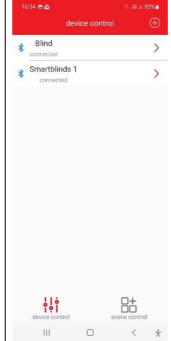

#### **Device control**

The start screen of the application shows a list of all added blinds. Smart Blinds within bluetooth range will connect automatically after 2 to 3 seconds. Select the blind to control it.

#### **Device control**

You can control the roller shutter using buttons
Open - Stop - Close,
or by moving your finger on the drawing of the roller blind.
This screen also shows the battery level of the Smart Blinds device.