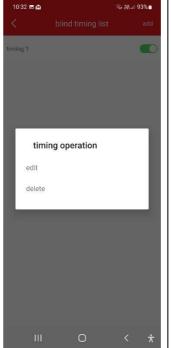

# 10. Timing settings

To edit or delete a timer hold your finger on its name longer.

# 10. Timing settings

You can set a maximum of 4 different timers.

To edit / delete, press and hold your finger longer on the timer.