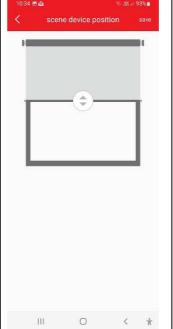

## Scene device position

Set the desired roller blinds target position and press **Confirm.** 