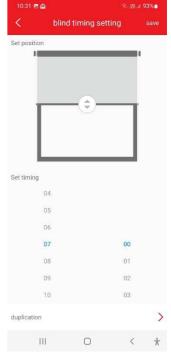

# 10. Timing settings

Set the position of the blind moving the button

Select the exact time and press duplicate to select days.

# 10. Timing settings Select days and confirm.

To start the timer, press: