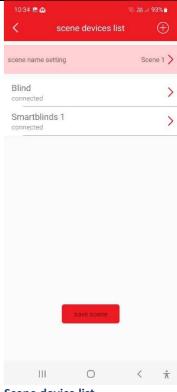

ithin bluetooth range will connect automatically after 2 to 3 seconds. Select the blind to control it.



#### **Device control**

You can control the roller shutter using buttons
Open - Stop - Close,
or by moving your finger on the drawing of the roller blind.
This screen also shows the battery level of the Smart Blinds device.



#### Scene control

Smart Blinds devices can be combined into groups to perform planned scenarios, e.g. to open all blinds in a room with one button.

To add first scene press





#### Scene control

Press scene name to add your name of scene. Then press to add chosen blinds.

(note: to add a roller blind, it must have the "connected" status in the application).



## Scene device position

Set the desired roller blinds target position and press **Confirm.** 



# Scene device list

After adding the chosen blinds, press **save scene**.



# www. smart-blinds.eu



Press the name of the selected group, and then the **start scene** button - the blind will move to the preset positions.



## **Scene control**

Press and hold scene name to edit or delete a scene



# **Device control**

Press device control to go back to start screen..

The manual applies to Smart Blinds version 1.0 (from 04/12/2020).

In the future, there may be new versions of the application introducing additional possibilities and functions.

Find information on this subject on the smart -blinds.eu website or directly in the application store (Google Play or Apple APP Store).