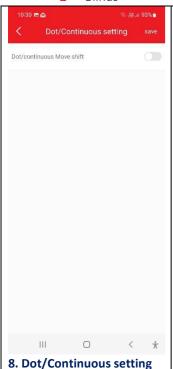

# 8. Dot/Continuous setting

This setting determines whether or not each touch of Open and Close will cause the roller shutter to move, or it will be necessary to briefly hold it.

This setting is related to the light sensor in the solar panel \*: if you don't have one, you don't have to do anything.