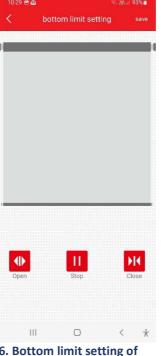

6. Bottom limit setting of the blind

Hold **Open** or **Close** until the blinds is closed completely, press **Stop** and **Save**.

7. Moving speed setting

The default is the fastest winding speed. To decrease it, press