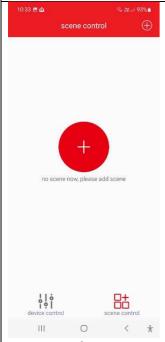

#### Scene control

Smart Blinds devices can be combined into groups to perform planned scenarios, e.g. to open all blinds in a room with one button.

To add first scene press

#### Scene control

Press scene name to add your name of scene. Then press to add chosen blinds.

(note: to add a roller blind, it must have the "connected" status in the application).