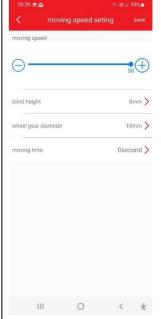

6. Bottom limit setting of the blind

Hold **Open** or **Close** until the blinds is closed completely, press **Stop** and **Save**.

7. Moving speed setting

The default is the fastest winding speed. To decrease it, press

<u>For advanced users:</u> enter the height of the roller blind and the diameter of the mechanism to adjust the winding time to your preferences.