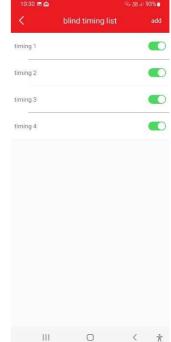

# 10. Timing settings

To edit or delete a timer hold your finger on its name longer.

# 10. Timing settings

You can set a maximum of 4 different timers.

To edit / delete, press and hold your finger longer on the timer.