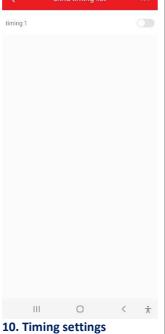

# 10. Timing settings

To edit or delete a timer hold your finger on its name longer.

# 10. Timing settings

You can set a maximum of 4 different timers.

To edit / delete, press and hold your finger longer on the timer.