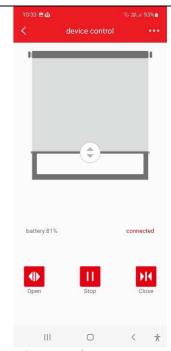

#### **Device control**

The start screen of the application shows a list of all added blinds. Smart Blinds within bluetooth range will connect automatically after 2 to 3 seconds. Select the blind to control it.

#### **Device control**

You can control the roller shutter using buttons
Open - Stop - Close,
or by moving your finger on the drawing of the roller blind.
This screen also shows the battery level of the Smart Blinds device.