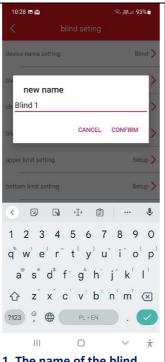

# Instrukcja obsługi aplikacji Smart Blinds

**1. The name of the blind** Give the roller **your** own name and **confirm**.

**2. Type of blind**Choose roller blind picture that suits you and **save**.

**3. Change the password**Change the password to your own and **confirm**.