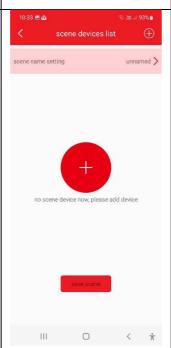

#### Scene control

Press scene name to add your name of scene. Then press to add chosen blinds.

(note: to add a roller blind, it must have the "connected" status in the application).

# Scene device list

After adding the chosen blinds, press **save scene**.