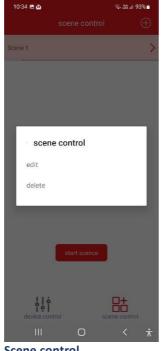

the drawing of the roller blind.
This screen also shows the battery level of the Smart Blinds device.



#### Scene control

Smart Blinds devices can be combined into groups to perform planned scenarios, e.g. to open all blinds in a room with one button.

To add first scene press





#### Scene control

Press scene name to add your name of scene. Then press to add chosen blinds.

(note: to add a roller blind, it must have the "connected" status in the application).



## Scene device position

Set the desired roller blinds target position and press **Confirm.** 



# Scene device list

After adding the chosen blinds, press **save scene**.



# www. smart-blinds.eu



Press the name of the selected group, and then the **start scene** button - the blind will move to the preset positions.



## **Scene control**

Press and hold scene name to edit or delete a scene



# **Device control**

Press device control to go back to start screen..

The manual applies to Smart Blinds version 1.0 (from 04/12/2020).

In the future, there may be new versions of the application introducing additional possibilities and functions.

Find information on this subject on the smart -blinds.eu website or directly in the application store (Google Play or Apple APP Store).