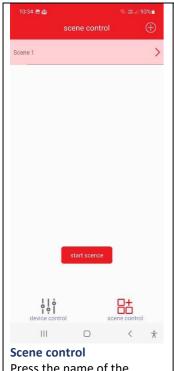

# www. smart-blinds.eu

Press the name of the selected group, and then the **start scene** button - the blind will move to the preset positions.