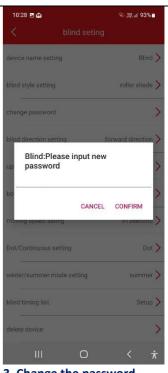

# Instrukcja obsługi aplikacji Smart Blinds

**1. The name of the blind** Give the roller **your** own name and **confirm**.

**2. Type of blind**Choose roller blind picture that suits you and **save**.

**3. Change the password**Change the password to your own and **confirm**.