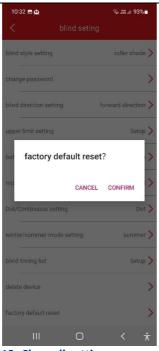

## 12. Clear all settings

You can delete all settings. This will restore the initial default settings.