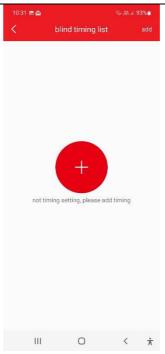

\*instruction is available on website smart-blinds.eu

10. Timing settings allow you to set the opening or closing time of blind.

Press to start

# 10. Timing settings

Set the position of the blind moving the button

Select the exact time and press duplicate to select days.

# 10. Timing settings

You can set a maximum of 4 different timers.

To edit / delete, press and hold your finger longer on the timer.