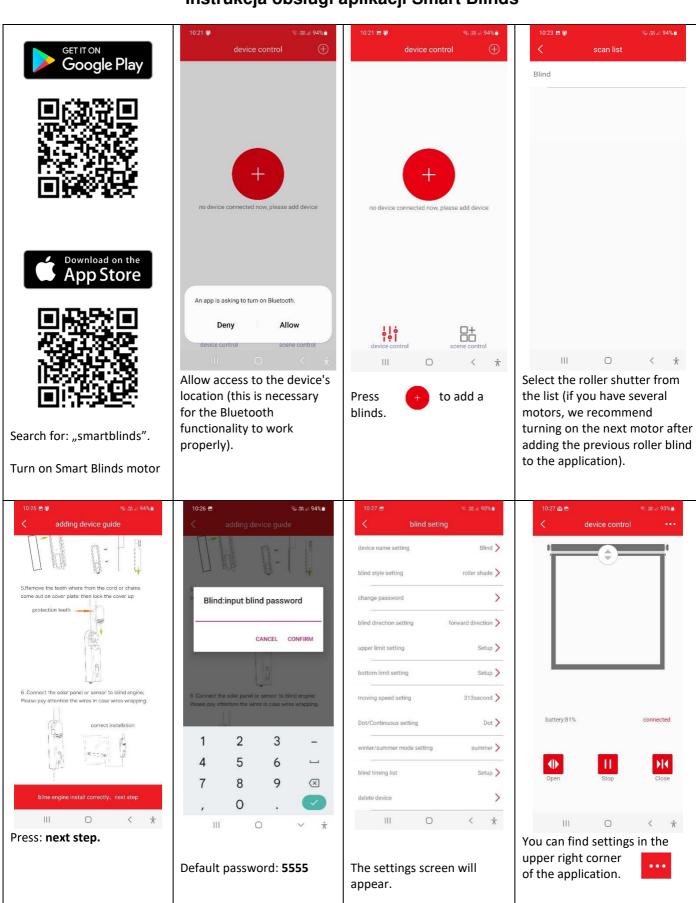

# Instrukcja obsługi aplikacji Smart Blinds

**1. The name of the blind** Give the roller **your** own name and **confirm**.

**2. Type of blind**Choose roller blind picture that suits you and **save**.

**3. Change the password**Change the password to your own and **confirm**.

4. Blind direction setting
It is possible to change the direction of blind:
to do this, press

5. Upper limit setting of the blind
Hold Open or Close until the

Hold **Open** or **Close** until the blinds is fully open, press **Stop** and **Save**.

6. Bottom limit setting of the blind

Hold **Open** or **Close** until the blinds is closed completely, press **Stop** and **Save**.

7. Moving speed setting

The default is the fastest winding speed. To decrease it, press

<u>For advanced users:</u> enter the height of the roller blind and the diameter of the mechanism to adjust the winding time to your preferences.

# 8. Dot/Continuous setting

This setting determines whether or not each touch of Open and Close will cause the roller shutter to move, or it will be necessary to briefly hold it.

This setting is related to the light sensor in the solar panel \*: if you don't have one, you don't have to do anything.

\*instruction is available on website smart-blinds.eu

10. Timing settings allow you to set the opening or closing time of blind.

Press to start

# 10. Timing settings

Set the position of the blind moving the button

Select the exact time and press duplicate to select days.

# 10. Timing settings Select days and confirm.

To start the timer, press:

# 10. Timing settings

To edit or delete a timer hold your finger on its name longer.

# 10. Timing settings

You can set a maximum of 4 different timers.

To edit / delete, press and hold your finger longer on the timer.

#### 11. Delete the blind

This setting is used to remove the blind from the app.

## 12. Clear all settings

You can delete all settings. This will restore the initial default settings.

#### **Device control**

The start screen of the application shows a list of all added blinds. Smart Blinds within bluetooth range will connect automatically after 2 to 3 seconds. Select the blind to control it.

#### **Device control**

You can control the roller shutter using buttons
Open - Stop - Close,
or by moving your finger on the drawing of the roller blind.
This screen also shows the battery level of the Smart Blinds device.

#### Scene control

Smart Blinds devices can be combined into groups to perform planned scenarios, e.g. to open all blinds in a room with one button.

To add first scene press

#### Scene control

Press scene name to add your name of scene. Then press to add chosen blinds.

(note: to add a roller blind, it must have the "connected" status in the application).

## Scene device position

Set the desired roller blinds target position and press **Confirm.** 

# Scene device list

After adding the chosen blinds, press **save scene**.

# www. smart-blinds.eu

Press the name of the selected group, and then the **start scene** button - the blind will move to the preset positions.

## **Scene control**

Press and hold scene name to edit or delete a scene

# **Device control**

Press device control to go back to start screen..

The manual applies to Smart Blinds version 1.0 (from 04/12/2020).

In the future, there may be new versions of the application introducing additional possibilities and functions.