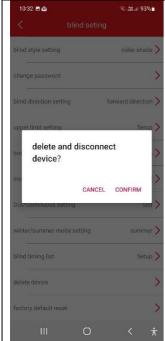

#### 11. Delete the blind

This setting is used to remove the blind from the app.

## 12. Clear all settings

You can delete all settings. This will restore the initial default settings.