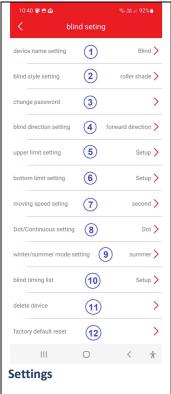

4. Blind direction setting
It is possible to change the direction of blind:
to do this, press

5. Upper limit setting of the blind
Hold Open or Close until the

Hold **Open** or **Close** until the blinds is fully open, press **Stop** and **Save**.

6. Bottom limit setting of the blind

Hold **Open** or **Close** until the blinds is closed completely, press **Stop** and **Save**.

7. Moving speed setting

The default is the fastest winding speed. To decrease it, press

<u>For advanced users:</u> enter the height of the roller blind and the diameter of the mechanism to adjust the winding time to your preferences.

# 8. Dot/Continuous setting

This setting determines whether or not each touch of Open and Close will cause the roller shutter to move, or it will be necessary to briefly hold it.

This setting is related to the light sensor in the solar panel \*: if you don't have one, you don't have to do anything.

\*instruction is available on website smart-blinds.eu

10. Timing settings allow you to set the opening or closing time of blind.

Press to start

# 10. Timing settings

Set the position of the blind moving the button

Select the exact time and press duplicate to select days.

# 10. Timing settings Select days and confirm.

To start the timer, press:

# 10. Timing settings

To edit or delete a timer hold your finger on its name longer.

# 10. Timing settings

You can set a maximum of 4 different timers.

To edit / delete, press and hold your finger longer on the timer.

#### 11. Delete the blind

This setting is used to remove the blind from the app.

## 12. Clear all settings

You can delete all settings. This will restore the initial default settings.