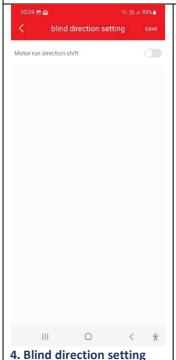

4. Blind direction setting
It is possible to change the direction of blind:
to do this, press

5. Upper limit setting of the blind
Hold Open or Close until the

Hold **Open** or **Close** until the blinds is fully open, press **Stop** and **Save**.